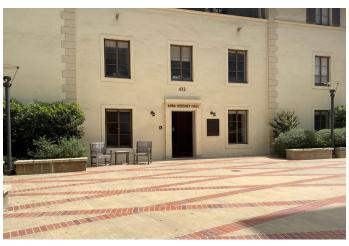

## DIRECTIONS

Please make your way to the front entrance of Hershey Hall, located in the Terasaki courtyard, and follow posted signage to interior courtyard.

Entrance to Hershey Hall (below), map (right)