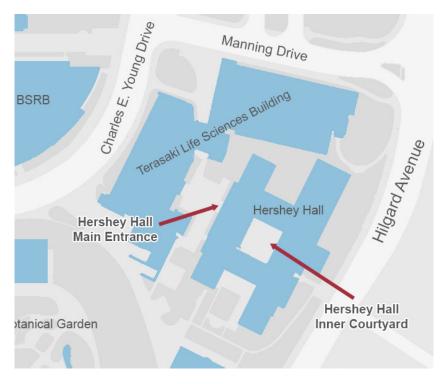

## Thursday, May 30th Hershey Hall Inner Courtyard 4:00PM - 6:00PM

Please join us to celebrate the end of the academic year and learn more about the BSCRC's core resources with <u>tacos</u>, <u>drinks & more!</u>

## DIRECTIONS

Please make your way to the front entrance of Hershey Hall, located in the Terasaki courtyard, and follow posted signage to interior courtyard.

Entrance to Hershey Hall (below), map (right)